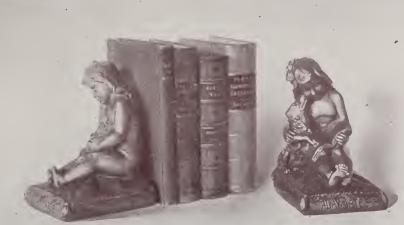

"MEDICINE MAN" BOOK ENDS

BY LAMBERT

NO. 328

HEIGHT 8' WIDTH 4½' DEPTH 5½'

Price \$9.00 Pair